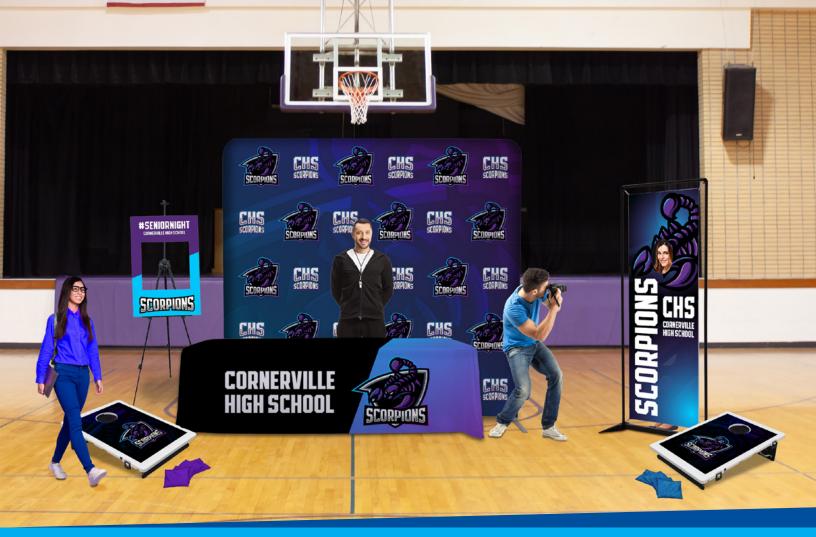

# SCHOOL'S IN SESSION WITH BRANDING IDEAS FOR INDOOR EVENTS

starting at **\$456<sup>.05</sup>** 

#### BANNERS

Welcome new students and encourage school spirit with indoor or outdoor banners. Choose from a variety of sizes, material options, and finishing styles to create a banner perfect for any environment.

### FRAMEWORX FACE CUTOUTS & SELFIE FRAMES

Make memories with fun photo ops for truly viral social media campaigns! The FrameWorx Face Cutouts showcase your design on a banner with standard cutout locations that cannot be customized. Selfie frames are constructed of 4 mm corrugated plastic so they won't sag or flop. Available in multiple sizes.

#### **DOOR WRAPS**

Use unique Door Wraps to help students find the right classroom or promote school events. Artwork is dye sublimated on two-way stretch fabric. No adhesive tape needed. Fits standard doors 80" tall.

#### **CONVERTIBLE TABLE THROWS**

**INDOOR SURFACE GRIP** 

are available in in sets six.

Table throws are perfect for school functions. The Convertible table throw fits both 6' and 8' tables. It's constructed of polyester poplin, so it's machine-washable and wrinkle-resistant.

## SPIN 'N WIN PRIZE WHEEL & BAG TOSS

Draw a crowd with games and prize giveaways. The Spin 'N Win Prize Wheel and Bag Toss provide entertainment for your guests, and they can be customized with your logo or artwork. These games are a big hit at festivals and sales events!

# EUROFIT 8'W X 90"H STRAIGHT WALL

Students and educators alike will love posing for social media posts with this easy to set up double-sided backdrop. The 100% recycled media is made with REPREVE® fibers recycled from plastic bottles.