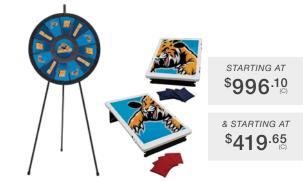

## SPIN 'N WIN PRIZE WHEEL & BAG TOSS

Draw a crowd with games and prize giveaways. The Spin 'N Win Prize Wheel and Bag Toss provide entertainment for your guests, and they can be customized with your logo or artwork. These games are a big hit at festivals and sales events!