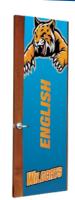

#### **DOOR WRAPS**

Use unique Door Wraps to help students find the right classroom or promote school events. Artwork is dye sublimated on two-way stretch fabric. No adhesive tape needed. Fits standard doors 80" tall.