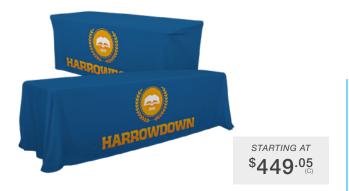

#### **CONVERTIBLE TABLE THROWS**

**INDOOR SURFACE GRIP** 

are available in in sets six.

Table throws are perfect for school functions. The Convertible table throw fits both 6' and 8' tables. It's constructed of polyester poplin, so it's machine-washable and wrinkle-resistant.