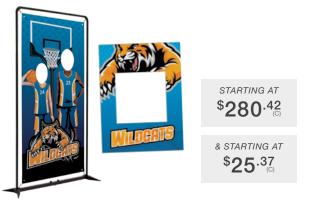

### FRAMEWORX FACE CUTOUTS & SELFIE FRAMES

Make memories with fun photo ops for truly viral social media campaigns! The FrameWorx Face Cutouts showcase your design on a banner with standard cutout locations that cannot be customized. Selfie frames are constructed of 4 mm corrugated plastic so they won't sag or flop. Available in multiple sizes.