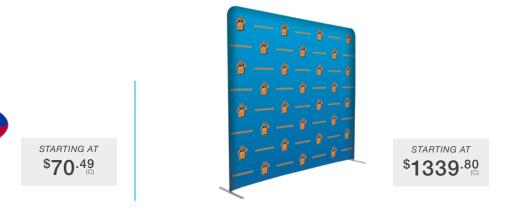

# EUROFIT 8'W X 90"H STRAIGHT WALL

Students and educators alike will love posing for social media posts with this easy to set up double-sided backdrop. The 100% recycled media is made with REPREVE® fibers recycled from plastic bottles.